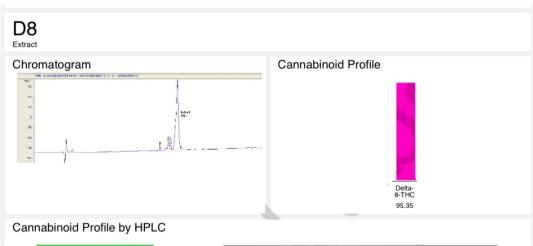

## **Analysis Report**

Date of Test: 11/3/2020

Product Type: Vape Cartridge
Flavor Name: Cannalope Haze

0.00%

Calculated THC Yield

0.00% Calculated CBD Yield

95.35% Total Cannabinoids

| % wt  | mg/g                                 |
|-------|--------------------------------------|
| 95.35 | 953.5                                |
| 95.35 | 953.5                                |
| 0.00  | 0.00                                 |
| 0.00  | 0.00                                 |
|       | 95.35<br><b>95.35</b><br><b>0.00</b> |